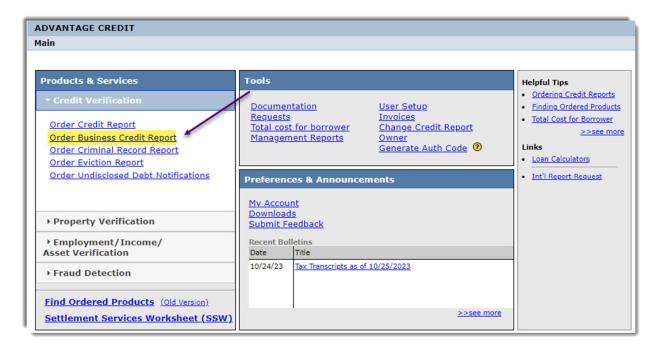

## [How to order an Equifax Business Principal Report]

From the Advantage Credit Inc. homepage, select "Order Business Credit Report".

Choose Business Credit Industry Report 2.0

➤ Enter Company and Guarantor info→Click Order.