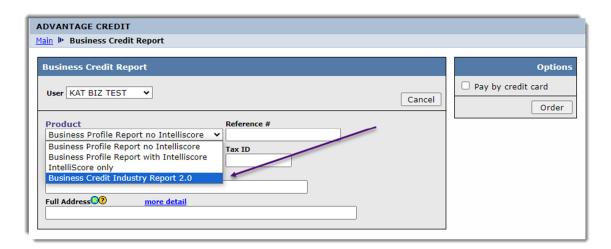

## [How to order an Equifax Business Principal Report]

From the Advantage Credit Inc. homepage, select "Order Business Credit Report".

Choose Business Credit Industry Report 2.0

➤ Enter Company and Guarantor info→Click Order.