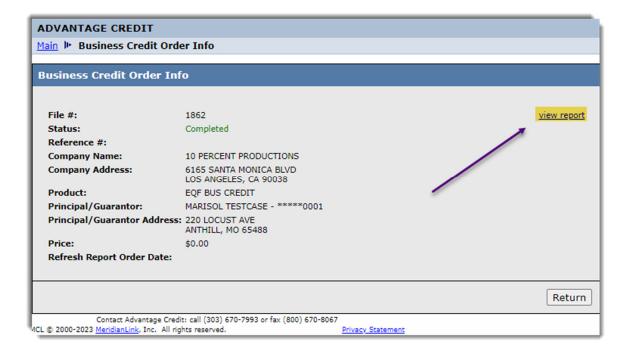

Click on View Report.

Please see website for a full sample report.

Equifax Business Credit Industry Report™ 2.0 - 10 PERCENT PRODUCTIONS COMMERCIAL INFORMATION SOLUTIONS October 25, 2023 - 06:30 PM EDT Customer Ref: ADV-**BEST MATCH FOR INQUIRY HEADQUARTERS SITE EQFBCIR-186** 734385966 734385985 EFX ID: 10 PERCENT PRODUCTIONS 10% PRODUCTIONS, INC. **Company Profile:** Legal Business Name: 10 PRODUCTIONS, Legal Business Name:10% INC PRODUCTIONS, INC. 6165 SANTA MONICA BLVD 6165 SANTA MONICA BLV LOS ANGELES, CA 90038-172 LOS ANGELES, CA 90038-172 Telephone: (323) 460-4661 (323) 460-4661 Tax ID / SSN: **Business Type: Liability Type:** 1998 Established: 1998 Ownership: **Location Type: Employees:** 10 to 24 10 to 24 Annual Sales: \$2,500,000 - \$4,999,999 \$2,500,000 - \$4,999,999 SIC: 7812 Motion Picture and Video Tape 7812 Motion Picture and Video Tape Production Production NAICS: 512110 Motion Picture and Video 512110 Motion Picture and Video Production Production Additional information was limited to inquired and headquarters site aliases/akas Alert(s): and corresponding ID information. A satisfied/released public record has been suppressed due to its non-currency.All public records for this business are available via the Data Select Public Records packet. Credit Report Summary/Highlights Are Only Populated When the Legal Entity Has a tradeline with a Date Reported or Closed Within 24 Months of Inquiry **Inquiry Information:** 10 PERCENT PRODUCTIONS, 6165 SANTA MONICA BLVD, LOS ANGELES, CA 90038-1729, MARISOL TESTCASE, 220 LOCUST AVE, ANTHILL, MO 65488 Match Results Name **Delivery Line** City,State,Zip Tax ID/SSN CLI LOS ANGELES, CA, 90038 Matched Data Elements for 10 PERCENT 6165 SANTA PRODUCTIONS MONICA BLVD 10 Match Quality Indicator 4