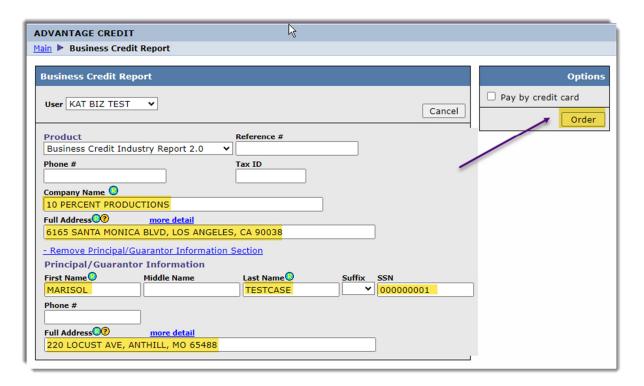

## [How to order an Equifax Business Principal Report]

From the Advantage Credit Inc. homepage, select "Order Business Credit Report".

Choose Business Credit Industry Report 2.0

➤ Enter Company and Guarantor info→Click Order.